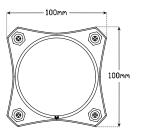

• Multivolt 12-24 Volt

• 5 Year Warranty

**Function** (Stop/Tail)/Indicator/Reverse Size 100mm x 100mm x 21mm

Voltage 12-24 Volt

8 (Red/Amber), 16 (White) **LED Qty** 

Cable 300mm **PMMA** Lens Base ABS

Stop/Tail