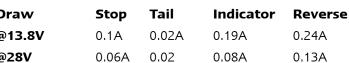

• Multivolt 12-24 Volt

• 5 Year Warranty

**Function** (Stop/Tail)/Indicator/Reverse Size 100mm x 100mm x 21mm

Voltage 12-24 Volt

8 (Red/Amber), 16 (White) **LED Qty** 

Cable 300mm **PMMA** Lens Base ABS

Stop/Tail