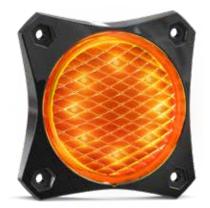

## 88 Series Rear Single Function Lamps

ECE Approved

100% Waterproof

5 Year Warranty

• Low Profile Design

Surface Mount

• ECE Australian Road Approved

IP67 Rated

88RM2 - Twin Blister

Rear Indicator 88AM2 - Twin Blister

88WM2 - Twin Blister