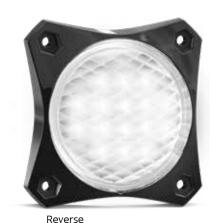

## 88 Series Rear Single Function Lamps

ECE Approved

100% Waterproof

5 Year Warranty

• Low Profile Design

Surface Mount

• ECE Australian Road Approved

IP67 Rated

• Multivolt 12-24 Volt

• 5 Year Warranty

**Function** (Stop/Tail)/Indicator/Reverse Size 100mm x 100mm x 21mm

Voltage 12-24 Volt

8 (Red/Amber), 16 (White) **LED Qty** 

Cable 300mm **PMMA** Lens Base ABS

Stop/Tail