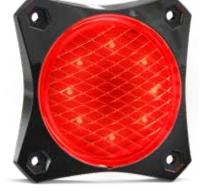

## 88 Series Rear Single Function Lamps

ECE Approved

100% Waterproof

5 Year Warranty

• Low Profile Design

Surface Mount

• ECE Australian Road Approved

IP67 Rated

88RM2 - Twin Blister

Rear Indicator 88AM2 - Twin Blister

88WM2 - Twin Blister