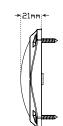

• Multivolt 12-24 Volt

• 5 Year Warranty

**Function** (Stop/Tail)/Indicator/Reverse Size 100mm x 100mm x 21mm

Voltage 12-24 Volt

8 (Red/Amber), 16 (White) **LED Qty** 

Cable 300mm **PMMA** Lens Base ABS

Stop/Tail