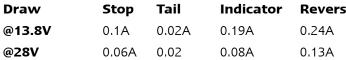

• Multivolt 12-24 Volt

• 5 Year Warranty

**Function** (Stop/Tail)/Indicator/Reverse Size 100mm x 100mm x 21mm

Voltage 12-24 Volt

8 (Red/Amber), 16 (White) **LED Qty** 

Cable 300mm **PMMA** Lens Base ABS

Stop/Tail